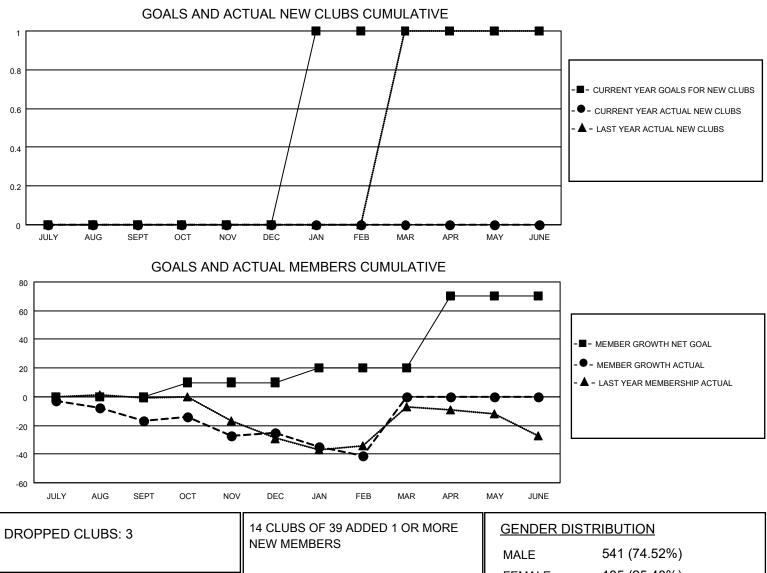

## LOCATION ALABAMA

District 34 B

Results as of: 2/28/2021

| Clubs                 |               |           |               | Members               |                        |                         |                                                    |  |  |
|-----------------------|---------------|-----------|---------------|-----------------------|------------------------|-------------------------|----------------------------------------------------|--|--|
| RESULTS FOR 2020-2021 |               |           |               | RESULTS FOR 2020-2021 |                        |                         |                                                    |  |  |
| QUARTER               | NEW CLUB GOAL | NEW CLUBS | DROPPED CLUBS | QUARTER               | BER GROWTH NET<br>GOAL | MEMBER GROWTH<br>ACTUAL | DROPPED<br>MEMBERS ACTUAL<br>(including transfers) |  |  |
| JULY/AUG/SEPT         | 0             | 0         | 0             | JULY/AUG/SEPT         | 0                      | 11                      | 24                                                 |  |  |
| OCT/NOV/DEC           | 0             | 0         | 2             | OCT/NOV/DEC           | 10                     | 39                      | 45                                                 |  |  |
| JAN/FEB/MAR           | 1             | 0         | 1             | JAN/FEB/MAR           | 10                     | 3                       | 18                                                 |  |  |
| APR/MAY/JUNE          | 0             | 0         | 0             | APR/MAY/JUNE          | 50                     | 0                       | 0                                                  |  |  |